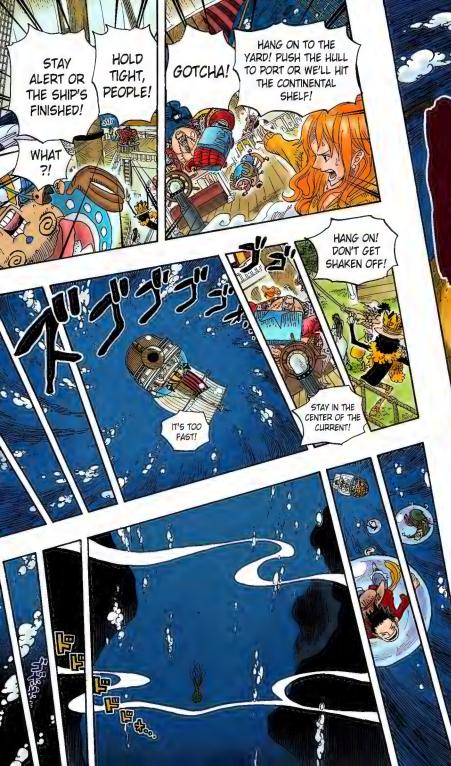

# ONE PIECE

CURRENTS FLOW ALL AROUND THE Deep current Surface current

AND THOSE CURRENTS ARE ALWAYS CONNECTED SOMEWHERE! THEY DON'T JUST BRANCH OFF AND COMBINE FROM WEST TO EAST.

THEY CAN GO UP AND DOWN, SURFACING AND SUBMERGING LIKE A GIANT DRAGON.

I GET IT! SO WE'RE GOING TO FIND A COLD PLACE WHERE IT'S JUST LIKE WHAT FRANKY SAID ABOUT THE BATH. WHEN SEAWATER BUT HOW DO WE FIND THAT THING THAT'LL TAKE US

?!

Reader (Q): Hello, Mr. Oda. How are you doing? Your readers always say "I'm starting SBS" before you get to. I'm actually one of those people who would like to say "I'm starting SBS" too. But that phrase "I'm starting SBS" only has meaning when you, Mr. Oda, say "I'm starting..."